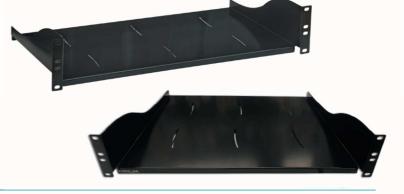

**RACK ACCESSORIES** 

CANTILEVER FIX SHELF - 2U

## Description

Store and order correctly all your equipment inside the rack cabinet. Perforated bottom for better ventilation.

General feature

| noi ai ioacai oi |                                                       |
|------------------|-------------------------------------------------------|
| Physical         | Realized in 10/10 steel painted.                      |
|                  | Surface finish Black RAL 9005.                        |
|                  | Height 2U                                             |
|                  | Load capacity 25Kg.                                   |
|                  | Type of mounting 19", whit cage and nut fixing system |
|                  |                                                       |