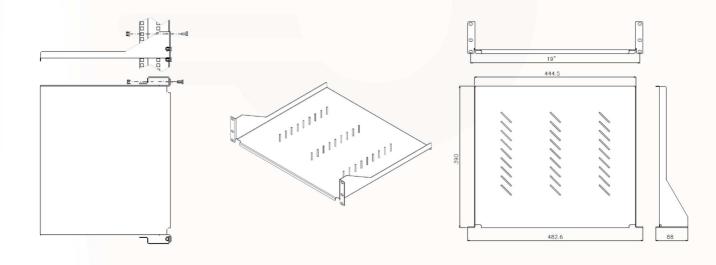

## Description

Store and order correctly all your equipment inside the rack cabinet. Perforated bottom for better ventilation.

General feature

| noi ai ioacai oi |                                                       |
|------------------|-------------------------------------------------------|
| Physical         | Realized in 10/10 steel painted.                      |
|                  | Surface finish Black RAL 9005.                        |
|                  | Height 2U                                             |
|                  | Load capacity 25Kg.                                   |
|                  | Type of mounting 19", whit cage and nut fixing system |
|                  |                                                       |

| Ordering Information code:       |                                                             |  |
|----------------------------------|-------------------------------------------------------------|--|
| 0C-RAC-550080-02N                | ORCA - cantilever fix shelf , 2U, depth 250mm, 25Kg - Black |  |
| OC-RAC-5 <mark>50090-02</mark> N | ORCA - cantilever fix shelf , 2U, depth 400mm, 25Kg - Black |  |